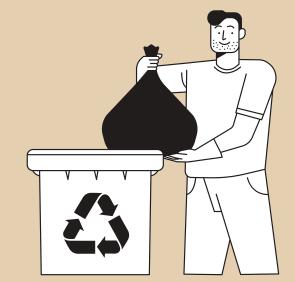

#### THE WASTE SEPARATION

Please separate trash into the bins provided. A picture is on the next page.