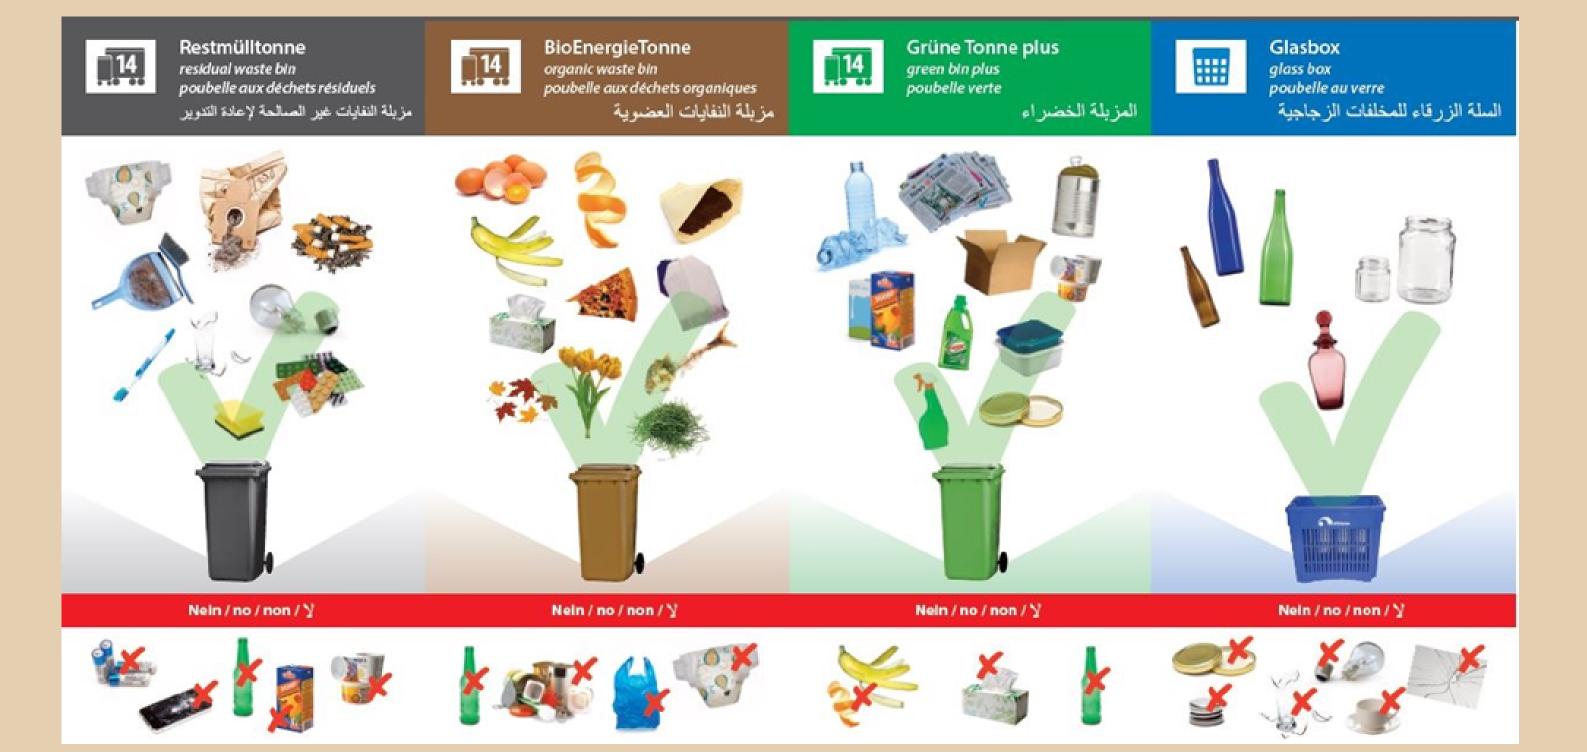

#### THE WASTE SEPARATION

Please separate trash into the bins provided. A picture is on the next page.